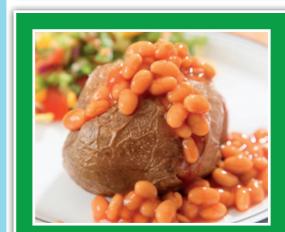

**JACKET POTATO WITH A SELECTION OF FILLINGS SERVED** WITH A SIDE SALAD

**Deli Choice of Breads** with a Selection of Fillings served with a Side Salad

**Deli Choice of Breads** with a Selection of Fillings served with a Side Salad

# WEEK3

**AVAILABLE DAILY** 

**VEGETARIAN OPTION OF CHOICE 1** 

JACKET POTATO **WITH A SELECTION** 

**OF FILLINGS SERVED** WITH A SIDE SALAD

**FRESHLY MADE** SALAD

**FRESH BREAD** 

**FRUIT YOGHURT** 