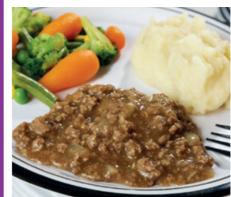

Minced Beef in Gravy with **Mashed Potato & Seasonal Vegetables** 

Mild Chicken Curry served with Rice. Naan Bread & Seasonal Vegetables

**Breaded Fish served with Chips.** Baked Beans or Peas or 2 Slices of Thin &