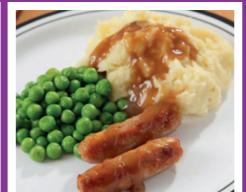

**FRESH FRUIT** 

**CHILLED WATER** 

Whitby Heath Primary

**Tomato & Mascarpone** Cheese Pasta (V) served with **Crusty Bread & Seasonal Vegetables** 

Sausages served with **Mashed Potato. Gravy** & Seasonal Vegetables