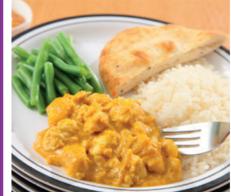

Mild Chicken Curry served with Rice. Naan Bread & Seasonal Vegetables

**Breaded Fish served with Chips.** Baked Beans or Peas or 2 Slices of Thin & Crispy Cheese & Tomato Pizza (V), served with Baked Beans, Seasonal Vegetables or Coleslaw

Minced Beef in Gravy with **Mashed Potato & Seasonal Vegetables** 

Mild Chicken Curry served with Rice. Naan Bread & Seasonal Vegetables

**Breaded Fish served with Chips.** Baked Beans or Peas or 2 Slices of Thin &