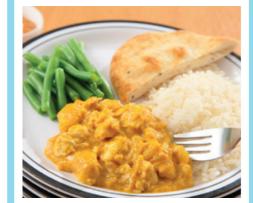

Mild Chicken Curry served with Rice. Naan Bread & Seasonal Vegetables

**Breaded Fish served with Chips.** Baked Beans or Peas or 2 Slices of Thin & Crispy Cheese & Tomato Pizza (V), served with Baked Beans, Seasonal Vegetables or Coleslaw