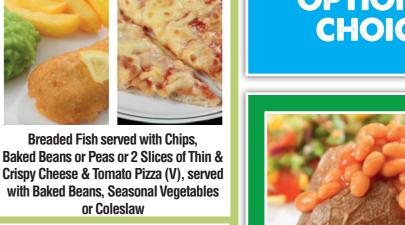

Mild Chicken Curry served with Rice. Naan Bread & Seasonal Vegetables

**Breaded Fish served with Chips.** Baked Beans or Peas or 2 Slices of Thin & Crispy Cheese & Tomato Pizza (V), served with Baked Beans, Seasonal Vegetables or Coleslaw