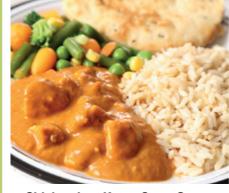

Mild Chicken Curry served with Rice. Naan Bread & Seasonal Vegetables

**Breaded Fish served with Chips.** Baked Beans or Peas or 2 Slices of Thin & Crispy Cheese & Tomato Pizza (V), served with Baked Beans, Seasonal Vegetables or Coleslaw