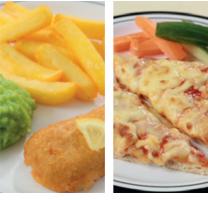

Mild Chicken Curry served with Rice. Naan Bread & Seasonal Vegetables

**Breaded Fish served with Chips.** Baked Beans or Peas or 2 Slices of Thin & Crispy Cheese & Tomato Pizza (V), served with Baked Beans, Seasonal Vegetables or Coleslaw