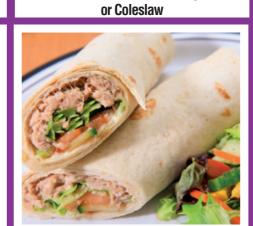

Mild Chicken Curry served with Rice. Naan Bread & Seasonal Vegetables

**Breaded Fish served with Chips.** Baked Beans or Peas or 2 Slices of Thin & Crispy Cheese & Tomato Pizza (V), served with Baked Beans, Seasonal Vegetables or Coleslaw

Crispy Cheese & Tomato Pizza (V), served

with Baked Beans, Seasonal Vegetables

**Deli Choice of Breads** with a Selection of Fillings served with a Side Salad

**Deli Choice of Breads** with a Selection of Fillings served with a Side Salad