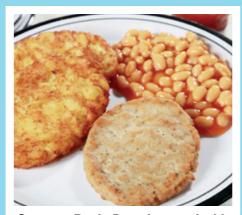

Mild Chicken Curry served with Rice. Naan Bread & Seasonal Vegetables

**Breaded Fish served with Chips.** Baked Beans or Peas or 2 Slices of Thin & Crispy Cheese & Tomato Pizza (V), served with Baked Beans, Seasonal Vegetables or Coleslaw